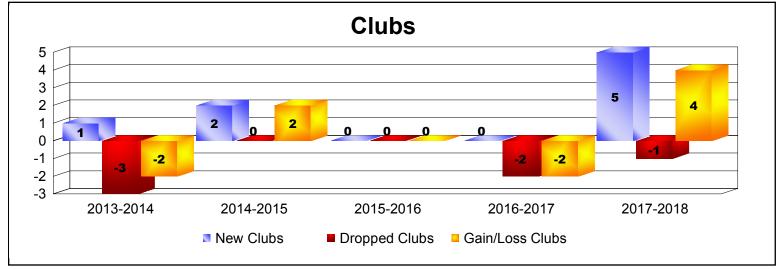

District 115CN As of June 2018 Cumulative

| Year      | New<br>Clubs | Dropped<br>Clubs | Gain/<br>Loss<br>Clubs | New<br>Members | Charter<br>Members | Reinstate<br>Members | Transfer<br>Members | Total<br>Member<br>Added | Total<br>Members<br>Dropped | Gain/<br>Loss<br>Members |
|-----------|--------------|------------------|------------------------|----------------|--------------------|----------------------|---------------------|--------------------------|-----------------------------|--------------------------|
| 2013-2014 | 1            | -3               | -2                     | 95             | 27                 | 1                    | 0                   | 123                      | -121                        | 2                        |
| 2014-2015 | 2            | 0                | 2                      | 91             | 53                 | 2                    | 4                   | 150                      | -84                         | 66                       |
| 2015-2016 | 0            | 0                | 0                      | 133            | 0                  | 2                    | 2                   | 137                      | -100                        | 37                       |
| 2016-2017 | 0            | -2               | -2                     | 148            | 3                  | 9                    | 2                   | 162                      | -112                        | 50                       |
| 2017-2018 | 5            | -1               | 4                      | 232            | 118                | 21                   | 2                   | 373                      | -141                        | 232                      |
| Average   | 2            | -1               | 0                      | 140            | 40                 | 7                    | 2                   | 189                      | -112                        | 77                       |