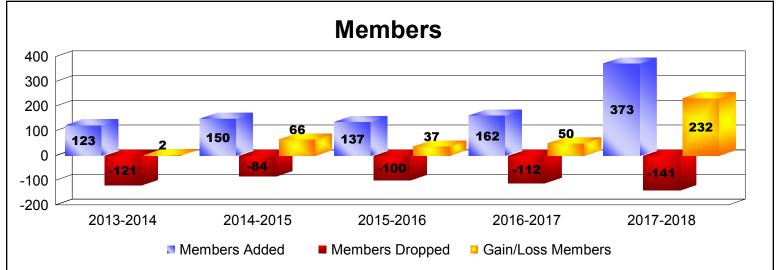

District 115CN As of June 2018 Cumulative

| Year      | New<br>Clubs | Dropped<br>Clubs | Gain/<br>Loss<br>Clubs | New<br>Members | Charter<br>Members | Reinstate<br>Members | Transfer<br>Members | Total<br>Member<br>Added | Total<br>Members<br>Dropped | Gain/<br>Loss<br>Members |
|-----------|--------------|------------------|------------------------|----------------|--------------------|----------------------|---------------------|--------------------------|-----------------------------|--------------------------|
| 2013-2014 | 1            | -3               | -2                     | 95             | 27                 | 1                    | 0                   | 123                      | -121                        | 2                        |
| 2014-2015 | 2            | 0                | 2                      | 91             | 53                 | 2                    | 4                   | 150                      | -84                         | 66                       |
| 2015-2016 | 0            | 0                | 0                      | 133            | 0                  | 2                    | 2                   | 137                      | -100                        | 37                       |
| 2016-2017 | 0            | -2               | -2                     | 148            | 3                  | 9                    | 2                   | 162                      | -112                        | 50                       |
| 2017-2018 | 5            | -1               | 4                      | 232            | 118                | 21                   | 2                   | 373                      | -141                        | 232                      |
| Average   | 2            | -1               | 0                      | 140            | 40                 | 7                    | 2                   | 189                      | -112                        | 77                       |